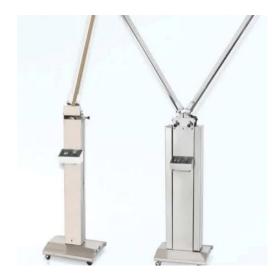

## Introduction

The UV lamp trolley is made of cold-rolled plate sprayed with plastic, and adopts a double-lamp structure; it is movable, foldable, and equipped with universal wheels, which is very convenient to use.