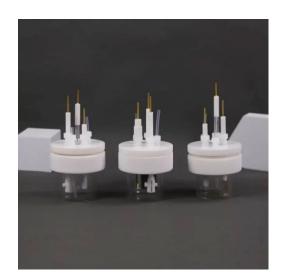

## **Super Sealed Electrolytic Cell**

**Item Number: ELCS** 

## Introduction

Super-sealed electrolytic cell offers enhanced sealing capabilities, making it ideal for experiments that require high airtightness.

Learn More

| Specification                | 30ml ~ 1000ml                                                                   |
|------------------------------|---------------------------------------------------------------------------------|
| Applicable temperature range | 0 ~ 60°C                                                                        |
| Sealed form                  | Thread + Apron                                                                  |
| Material                     | Boron glass + PTFE                                                              |
| Electrolytic cell hole       | Three electrode holes (6mm), two air holes (3mm), custom openings are available |