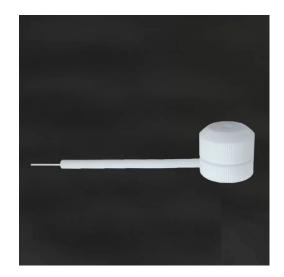

## **Sample Support Body**

**Item Number: ELES** 

## Introduction

Improve your electrochemical tests with our Sample Support Body. High-quality and reliable for accurate results. Upgrade your research today.

Learn More

| Reaction area               | 1cm² (customizable)                                |
|-----------------------------|----------------------------------------------------|
| Applicable sample size      | circular diameter > 15mm square side length > 15mm |
| Applicable sample thickness | 3mm ~ 5mm (can be customized)                      |
| Conductive form             | gold-plated copper needle                          |
| Overall material            | PTFE                                               |
| Dimensions                  | rod length 6*80mm                                  |