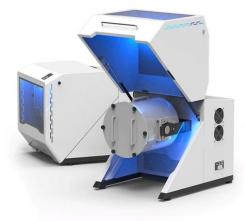

## Lab Roller Mill

Item Number: KT-RM40

## Introduction

The roller mill is a horizontal grinder with 1-20L batch grinding capacity. It uses different tanks, rotating to grind samples below 20um. Features include stainless steel construction, soundproof cover, LED lighting, and PC window.