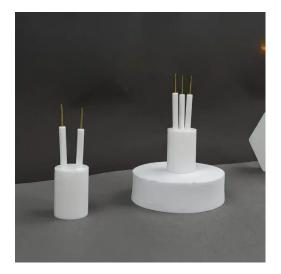

## **Ptfe Electrolytic Cell Corrosion-Resistant Sealed / Non-Sealed**

**Item Number: ELCP** 

## Introduction

Choose our PTFE Electrolytic Cell for reliable, corrosion-resistant performance. Customize specifications with optional sealing. Explore now.

Learn More

| Specification                | 10ml ~ 1000ml                                                                   |
|------------------------------|---------------------------------------------------------------------------------|
| Applicable temperature range | 0 ~ 60°C                                                                        |
| Sealed form                  | thread + apron                                                                  |
| Material                     | PTFE                                                                            |
| Electrolytic cell punching   | Three electrode holes (6mm), two air holes (3mm), custom openings are available |
|                              |                                                                                 |
| Specification                | 10ml ~ 1000ml                                                                   |
| Applicable temperature range | 0 ~ 60°C                                                                        |
| Material                     | PTFE                                                                            |
| Electrolytic cell punching   | Three electrode holes (6mm), custom openings are available                      |