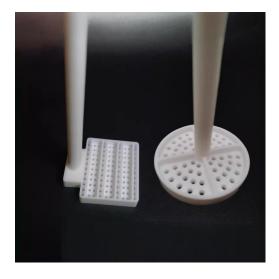

## Ptfe Cleaning Rack/Ptfe Flower Basket Cleaning Flower Basket Corrosion-Resistant

Item Number: PTFE-20

## Introduction

The PTFE cleaning rack, also known as the PTFE flower basket cleaning flower basket, is a specialized laboratory tool designed for the efficient cleaning of PTFE materials. This cleaning rack ensures thorough and safe cleaning of PTFE items, maintaining their integrity and performance in laboratory settings.

Learn More

| Model  | Size          | Applicable   |
|--------|---------------|--------------|
| Square | 60mm*60mm     | 500ml beaker |
| Round  | Diameter 30mm | 75ml beaker  |
| Round  | Diameter 45mm | 100ml beaker |
| Round  | Diameter 60mm | 250ml beaker |