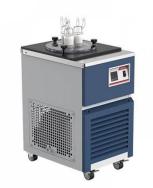

## **Indirect Cold Trap Chiller**

Item Number: KCT-2

## Introduction

Boost vacuum system efficiency and prolong pump life with our Indirect Cold Trap. Built-in chilling system with no need for fluid or dry ice. Compact design and easy to use.

Learn More

| Model               | CT40I                          |
|---------------------|--------------------------------|
| Working temperature | -40°C-Room temperature         |
| Refrigerant         | R404A                          |
| Compressor          | Embraco/                       |
| Trap tank size      | Φ160×250/5L                    |
| Trap tank material  | 304/316L                       |
| Trapping device     | 3*500ml Glass bottle           |
| Vacuum port         | 9.5mm hose barb                |
| Power supply        | 110/220V, 50/60Hz,Single phase |
| Dimensions          | 350W*470D*811H                 |
| Weight              | 45kg                           |