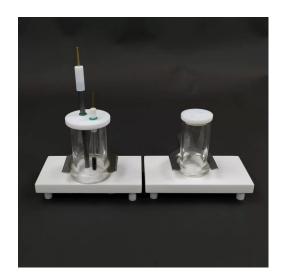

## **Coating Evaluation Electrolytic Cell**

**Item Number: ELEC** 

## Introduction

Looking for corrosion-resistant coating evaluation electrolytic cells for electrochemical experiments? Our cells boast complete specifications, good sealing, high-quality materials, safety, and durability. Plus, they're easily customizable to meet your needs.

Learn More

| Specifications                    | 8/30/50/80ml                                                                         |
|-----------------------------------|--------------------------------------------------------------------------------------|
| Applicable temperature range      | 0 ~ 60°C                                                                             |
| Reaction area                     | 0.5~ 2cm²                                                                            |
| Material                          | boron glass + PTFE                                                                   |
| Opening hole of electrolytic cell | Two electrode holes (including graphite rod electrode*1 silver chloride electrode*1) |