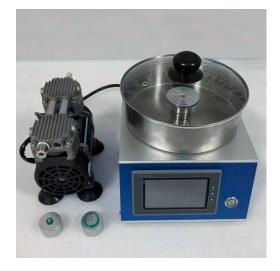

## 4 Inch Stainless Steel Chamber Fully Automatic Laboratory Glue Homogenizer

**Item Number: COA-6** 

## Introduction

The 4-inch stainless steel chamber fully automatic laboratory glue homogenizer is a compact and corrosion-resistant device designed for use in glove box operations. It features a transparent cover with constant torque positioning and an integrated mold opening inner cavity for easy disassembly, cleaning, and replacement.