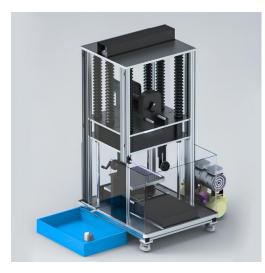

## 12インチ/24インチ高精度自動ダイヤモンドワイヤー切断機

商品番号: CM-3

## 前書き

高精度自動ダイヤモンド ワイヤ切断機は、ダイヤモンド ワイヤを使用して、導電性材料および非導電性材料、 セラミック、ガラス、岩石、宝石、翡翠、隕石、単結 晶シリコン、炭化ケイ素、多結晶シリコン、耐火レン ガ、エポキシボード、フェライトボディなど。特に高 硬度、高価値、割れやすい各種脆性結晶の切断に適し ています。

詳細を学ぶ

| 電源                | 220V 50Hz               |
|-------------------|-------------------------|
| л                 |                         |
| スピンドルモーター         | AC可変周波数モーター、電力250W      |
| Y、Z、R軸モーター        | 精密ステッピングモーター            |
| 切断線ワイヤー搬送速度       | 0-8m/s調整可能、デジタル表示       |
| 切断線全長             | ≤ 150m                  |
| 切断線径              | $\leq 0.45 \mathrm{mm}$ |
| Y軸移動量             | ≤ 300mm、デジタル表示          |
| Z軸移動量             | ≤ 300mm、デジタル表示          |
| Y、Z軸送り指示精度:0.01mm |                         |
| 作業台コーナー           | 0~360° 分解能 0.01° デジタル表示 |
| ワークベンチの繰り返し位置決め精度 |                         |
| 切断サンプルサイズ         | Ø 300mm × 300mm (最大)    |